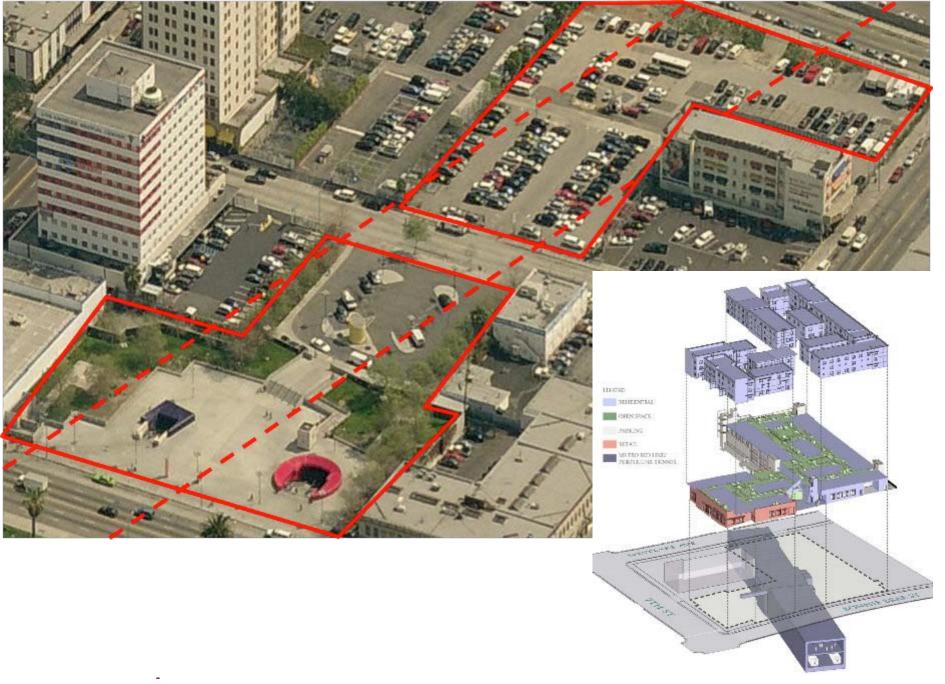

# MetroHollywood / Carlton Court

Los Angeles, California

Los Angeles, California